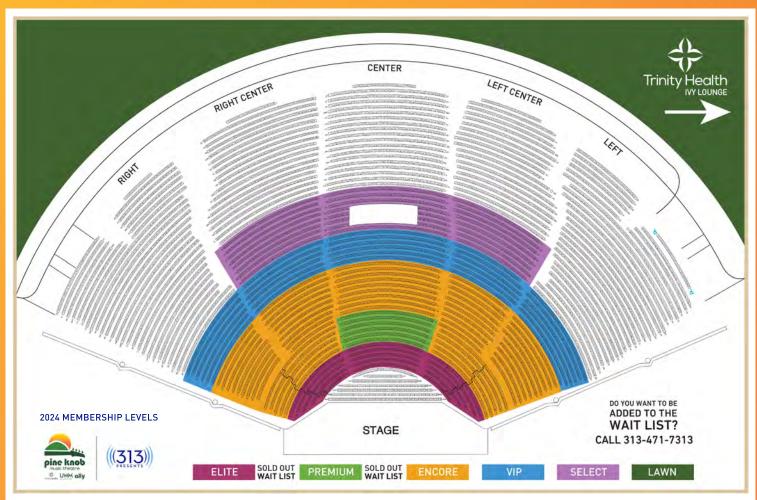

## PINE KNOB SEASON MEMBER BENEFITS\*\*

| Guaranteed tickets to every show - including all sellouts                                                                                                                                                     | •  | •  | •  | •  | •  | • | • | ELITE   |
|---------------------------------------------------------------------------------------------------------------------------------------------------------------------------------------------------------------|----|----|----|----|----|---|---|---------|
| Trinity Health VIP parking (1 pass for every 2 seats purchased)                                                                                                                                               | •  | •  | •  | •  | •  | • |   | PREMIUM |
| Reserved parking space (1 per account - replaces the first VIP parking pass)                                                                                                                                  | •  | •  |    |    |    |   |   | PREMIUM |
| Exclusive access to the members-only Trinity Health Ivy Lounge for all shows                                                                                                                                  | •  | •  | •  | •  | •  |   |   | ENCORE  |
| 313 Premium Access Inclusion - Access to Purchase Premium Club Seats at Little Caesars Arena                                                                                                                  | •  | •  | •  | •  | •  | • |   | VIP     |
| Access to private restrooms in the Trinity Health Ivy Lounge                                                                                                                                                  | •  | •  | •  | •  | •  |   |   | VIF     |
| Post-show Season Members-only parties in the Trinity Health Ivy Lounge after select shows                                                                                                                     | •  | •  | •  | •  | •  | • |   | SELECT  |
| Complimentary Trinity Health Ivy Lounge guest passes (limit of 4 per account, per show)*                                                                                                                      | 26 | 24 | 20 | 16 | 10 |   |   | LAWN    |
| Ability to purchase additional Trinity Health Ivy Lounge guest passes* *With a minimum of 2 Full Season Memberships                                                                                           | •  | •  | •  | •  | •  |   |   | 27,777  |
| Personalized nameplate on each pavilion seat purchased                                                                                                                                                        | •  | •  | •  | •  | •  |   |   |         |
| Encore Program Benefit: Receive the same number of seats for 2 select shows at Meadow Brook Amphitheatre, Michigan Lottery Amphitheatre, or the Fox Theatre (show selection list to be provided in June 2023) | •  | •  | •  |    |    |   |   |         |
| Complimentary tickets to a TBA concert at Little Caesars Arena (one per seat)                                                                                                                                 | •  | •  |    |    |    |   |   |         |
| Exclusive Season Member only gift                                                                                                                                                                             | •  | •  | •  | •  | •  | • |   |         |
| Season members-only Express Beverage Lane for the fastest beverage service on the concourse                                                                                                                   | •  | •  | •  | •  | •  | • |   |         |
| Mobile Ticketing - Forward tickets via www.313presents.com/myccount                                                                                                                                           | •  | •  | •  | •  | •  | • |   |         |
| Exclusive pre-show email containing talent, show and venue-related information                                                                                                                                | •  | •  | •  | •  | •  | • |   |         |
| PRESALE ACCESS TO EVENTS AT*: Pine Knob Music Theatre, Comerica Park, Little Caesars Arena, Fox Theatre, Meadow Brook Amphitheatre, Michigan Lottery Amphitheatre                                             | •  | •  | •  | •  | •  | • |   |         |
|                                                                                                                                                                                                               |    |    |    |    |    |   |   |         |